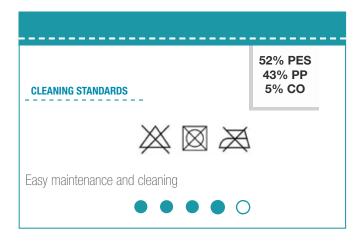

## **DOTS**

Collection2019-20ManufacturerCrevinMade inSpain

**Design** Patterned

Composition 52%PES - 43%PP - 5%CO

Cycles 40.000

Rub test 5 (1 worst - 5 best)

Resistance to washing 5

\* Would you like to learn more? Check the FAQS section in our website.